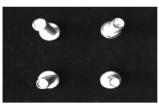

This link wil get you directly to Telecentric Lenses on our website.

Ordinary lens

Part of the object's surface may be hidden by surface unevenness

Size of the image changes

The entire surface of the object is visible