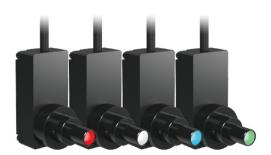

## SIDE INPUT SPOTLIGHTS

Vision Light Tech also offers side input spotlights for your telecentric lens.

Please find the HLV3 catalogue here