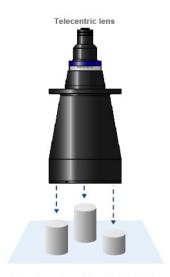

This link wil get you directly to Telecentric Lenses on our website.

Ordinary lens

Part of the object's surface may be hidden by surface unevenness

Size of the image changes

The entire surface of the object is visible

Size of the image remains the same