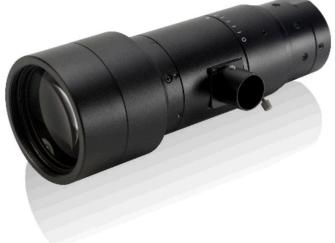

## **TELECENTRIC LENSES**

Vision Light Tech offers a wide range of telecentric lenses supporting a wide variety of applications.

Dimension measuring, recognition, mounting, alignment, and/or inspection. Our lenses enable high contrast, high resolution and low distortion imaging.

## SIDE INPUT SPOTLIGHTS

Vision Light Tech also offers side input spotlights for your telecentric lens.

Please find the HLV3 catalogue here