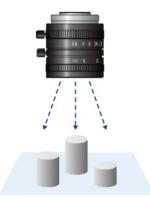

This link wil get you directly to Telecentric Lenses on our website.

Ordinary lens

Part of the object's surface may be hidden by surface unevenness

Size of the image changes

The entire surface of the object is visible

Size of the image remains the same