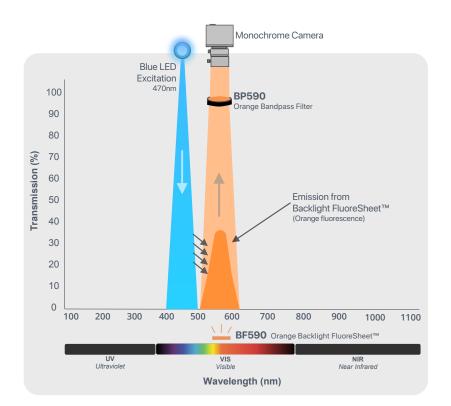

## fluore**SHEET**™

Backlights provide sharp contrast to outline a shape, edges or an opening. But applications with space constraints may dictate backlight utilization. MidOpt introduces the backlight FluoreSheet™ (BF590). When the FluoreSheet™ is illuminated from the front with a blue LED light, it emits an orange fluorescence. A backlight effect can be created by using a MidOpt orange Bandpass Filter (BP590) to capture the orange emission and block the blue LED excitation, giving the appearance of a bright white diffuse background in a monochrome image.

White Background Blue LED No Filter

White Background Blue LED Orange Bandpass Filter (BP590)

Backlight FluoreSheet™ (BF590) Blue LED Orange Bandpass Filter (BP590)