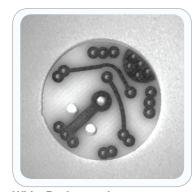

White Background Blue LED No Filter

White Background Blue LED Orange Bandpass Filter (BP590)

Backlight FluoreSheet™ (BF590) Blue LED Orange Bandpass Filter (BP590)