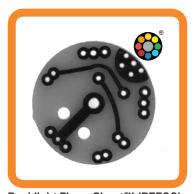

White Background Blue LED No Filter

White Background Blue LED Orange Bandpass Filter (BP590)

Backlight FluoreSheet™ (BF590) Blue LED Orange Bandpass Filter (BP590)