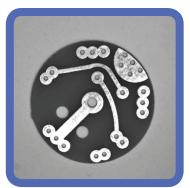

White Background Blue LED No Filter

White Background Blue LED Orange Bandpass Filter (BP590)

Backlight FluoreSheet™ (BF590) Blue LED Orange Bandpass Filter (BP590)