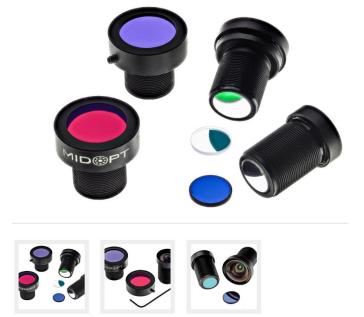

## **Custom Filter Mounting for M12 Lenses**

Vision systems are increasingly utilizing S-mount (M12) lenses to achieve a leaner system design, lighter weight and smaller footprint.

We offer filter mounting solutions ideal for these types of applications:

- Small profile slip-on mounts which secure to the lens with a locking screw.
- For extremely wide-angle M12 lenses, we offer the option to cement (mount) the filter behind the lens closer to the sensor.

## How to Order

To order, first select your filter type (e.g. BP470), then measure the outside diameter of the lens in millimeters (e.g. 14). Use "S" for slip and add the outside diameter of the lens followed by the letter "A" (e.g. BP470-S14A).