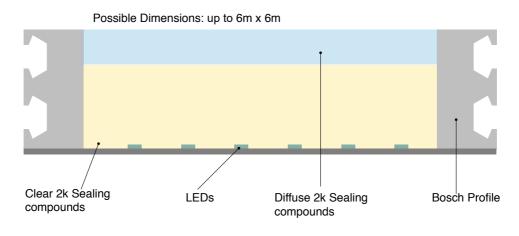

## BACKLIGHTS:

In general we are able to offer 3 different types of backlights:

- Type 1: (Standard): up to 3.000 x 2.000 mm.
- Type 2: with a different diffusor technology(2K) : up to 6.000 x 6.000 mm.
- Type 3: Custom made, made to customer's specification, including: profile, steel, LED's and so on.