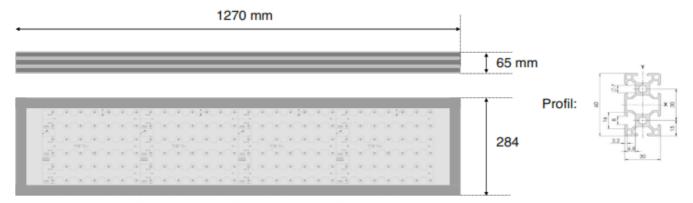

| Individual RGB Backlight |                                          |
|--------------------------|------------------------------------------|
| Dimension                | 1270 x 284 x 65 mm (50" x 11,2" x 2,56") |
| Electric                 | 24V / max. 8,4 A / max. 200 W            |
| Color                    | RGBW (622nm / 528nm / 471nm / 4.000 K)   |
| LEDs                     | 672 piece                                |