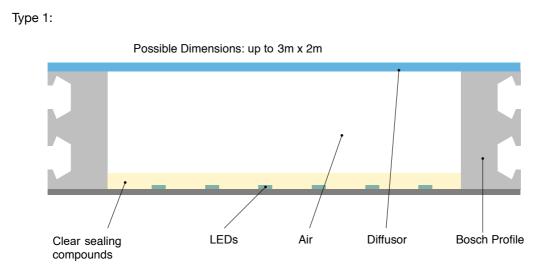

## BACKLIGHTS:

In general we are able to offer 3 different types of backlights:

- Type 1: (Standard): up to 3.000 x 2.000 mm.
- Type 2: with a different diffusor technology(2K) : up to 6.000 x 6.000 mm.
- Type 3: Custom made, made to customer's specification, including: profile, steel, LED's and so on.